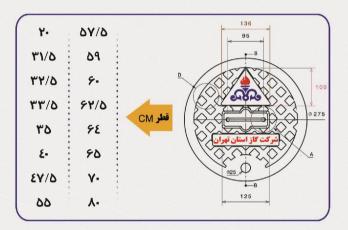

گروه تحقیقاتی تولیدی کامپوزیت شیمی سازه یزد به شماره ثبت ۱۳۷۹۵ به عنوان یک شرکت دانش بنیان عضو وندور لیست وزارت نفت، تولیدکننده دریچه های کامپوزیتی از قطر ۲۰ الی ۱۰۰ سانتیمتر با استفاده از روش هایBMC و SMC می باشد. این دریچه ها در حوزه های نفت، گاز و پتروشیمی، آب و فاضلاب شهرداری و مخابرات کاربرد دارد.

## ShimiSazeh Grou

محصولات گروه تولیدی کامپوزیت شیمی سازه بر اساس استاندارد EN124 ( استانــدارد مـلی ISIRI 14976 ) در رده هـا و سایـزهای ذیــل بـه شکـل گرد و چهار گوش قابل تولید می باشد.

| D400 | C250 | B125 | A15 | CLASS                        |
|------|------|------|-----|------------------------------|
| 40   | 25   | 12.5 | 1.5 | <b>نیرو</b><br>کیلونیوتن(KN) |

سایر ابعاد درخواستی بعد از طراحی، شبیه سازی و بار گذاری با استفاده از نرم افـزارهای تخصصی متنــاسب با درخواست مشتـری قابل تولیـد و عرضه می باشد.

دریچه و طوقه ۶۲/۵