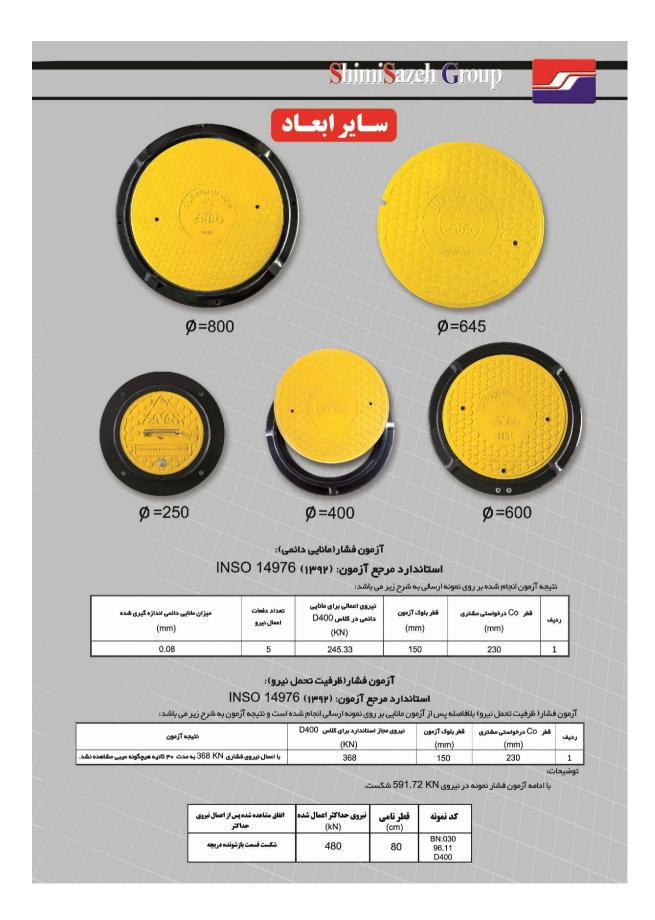

## ShimiSazeh Grou

محصولات گروه تولیدی کامپوزیت شیمی سازه بر اساس استاندارد EN124 ( استانــدارد مـلی ISIRI 14976 ) در رده هـا و سایـزهای ذیــل بـه شکـل گرد و چهار گوش قابل تولید می باشد.

| D400 | C250 | B125 | A15 | CLASS                        |
|------|------|------|-----|------------------------------|
| 40   | 25   | 12.5 | 1.5 | <b>نیرو</b><br>کیلونیوتن(KN) |

سایر ابعاد درخواستی بعد از طراحی، شبیه سازی و بار گذاری با استفاده از نرم افـزارهای تخصصی متنــاسب با درخواست مشتـری قابل تولیـد و عرضه می باشد.

دریچه و طوقه ۶۲/۵