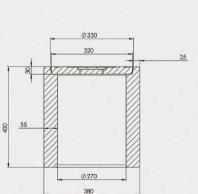

azeh Grouj

## سايتهول كامپوزيتى

نظر به جایگاه ویژه سایته ول ها در خطوط توزیع گاز از یک طـرف و مشکلات سایته ول های بتـونی موجود از طرف دیگر، این شرکت دانـش بنیـان طــراحی سایتهول کامپـوزیتی بـا کـاربـری مشـابه نمـونه هـای بتونی را در دستور کـار خود قرار داد که نمونه های آن تولیدو به بازار عرضه گردید.

این سایتهول ها نسبت به نمونه های بتونی دارای مزایای ذیل می باشد:

- 🗸 وزن نسبی پایین تر و راحتی در حمل و جابجایی
- 🔸 امکان جابجایی توسط نیروی انسانی و بدون نیاز به جرثقیل
- 🎺 ایجاد تعادل پایدار در حمل و نصب به دلیل طراحی خاص
- ✔ عدم نیاز به کلاف چدنی و کاهش هزینه خرید تجهیزات
- 🗸 مقاومت در برابر ضربه، محیط شیمیایی و خورد گی محیطی
  - 🔸 سہولت در بہرہ برداری
  - 🗸 دارای پیچ نگهدارنده متصل به بدنه سایتهول
    - ✔ قابلیت ردیابی با دستگاه فلز یاب
      - 🔸 تنوع در رنگ



Ø330

Ø325

Ø270

380









20

F.