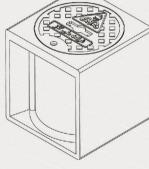

گروه تحقیقاتی تولیدی کامپوزیت شیمی سازه یزد به شماره ثبت ۱۳۷۹۵ به عنوان یک شرکت دانش بنیان عضو وندور لیست وزارت نفت، تولیدکننده دریچه های کامپوزیتی از قطر ۲۰ الی ۱۰۰ سانتیمتر با استفاده از روش هایBMC و SMC می باشد. این دریچه ها در حوزه های نفت، گاز و پتروشیمی، آب و فاضلاب شهرداری و مخابرات کاربرد دارد.

## سايتهول كامپوزيتى

نظر به جایگاه ویژه سایته ول ها در خطوط توزیع گاز از یک طـرف و مشکلات سایته ول های بتـونی موجود از طرف دیگر، این شرکت دانـش بنیـان طــراحی سایتهول کامپـوزیتی بـا کـاربـری مشـابه نمـونه هـای بتونی را در دستور کـار خود قرار داد که نمونه های آن تولیدو به بازار عرضه گردید.