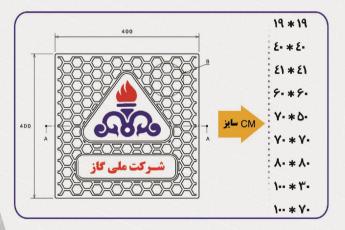

گروه تحقیقاتی تولیدی کامپوزیت شیمی سازه یزد به شماره ثبت ۱۳۷۹۵ به عنوان یک شرکت دانش بنیان عضو وندور لیست وزارت نفت، تولیدکننده دریچه های کامپوزیتی از قطر ۲۰ الی ۱۰۰ سانتیمتر با استفاده از روش هایBMC و SMC می باشد. این دریچه ها در حوزه های نفت، گاز و پتروشیمی، آب و فاضلاب شهرداری و مخابرات کاربرد دارد.

## ShimiSazeh Grou

محصولات گروه تولیدی کامپوزیت شیمی سازه بر اساس استاندارد EN124 ( استانــدارد مـلی ISIRI 14976 ) در رده هـا و سایـزهای ذیــل بـه شکـل گرد و چهار گوش قابل تولید می باشد.

| D400 | C250 | B125 | A15 | CLASS                        |
|------|------|------|-----|------------------------------|
| 40   | 25   | 12.5 | 1.5 | <b>نیرو</b><br>کیلونیوتن(KN) |

سایر ابعاد درخواستی بعد از طراحی، شبیه سازی و بار گذاری با استفاده از نرم افـزارهای تخصصی متنــاسب با درخواست مشتـری قابل تولیـد و عرضه می باشد.

دریچه و طوقه ۶۲/۵